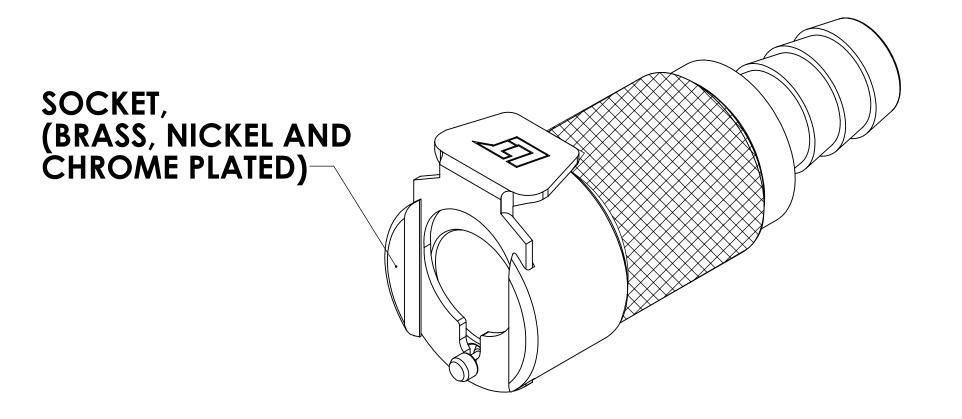

## **FOR REFERENCE ONLY**

NOTES:

1. MATERIAL: BRASS

2. FINISH: CHROME

| UNLESS OTHERWISE SPECIFIED:                                                                                                                              |            | NAME | DATE     | <b>LINKTECH</b>                                                   |
|----------------------------------------------------------------------------------------------------------------------------------------------------------|------------|------|----------|-------------------------------------------------------------------|
| DIMENSIONS ARE IN INCHES<br>TOLERANCES:<br>FRACTIONAL±1/32<br>ANGULAR: MACH±0.5 BEND ±2<br>ONE PLACE DECIMAL ±0.1<br>TWO PLACE DECIMAL ±0.01             | DRAWN      | ER   | 07-31-17 | 4NORDIDE CONTACT                                                  |
|                                                                                                                                                          | CHECKED    | HRC  | 05-21-12 | PART NO:                                                          |
|                                                                                                                                                          | ENG APPR.  | HRC  | 7/18/18  | 40CB-S2-06                                                        |
| THREE PLACE DECIMAL ±0.005<br>TWO PLACE DUAL (mm) [±0.12]                                                                                                | MFG APPR.  | BDB  | 7/18/18  | DESCRIPTION:                                                      |
| PROPRIETARY AND CONFIDENTIAL                                                                                                                             | PRODUCTION | LS   | 7/18/18  | LinkTech 40CB Series Straight Female,                             |
| THE INFORMATION CONTAINED IN THIS DRAWING IS THE SOLE PROPERTY OF LINKTECH LLC. ANY REPRODUCTION OR DISCLOSURE IN PART OR AS A WHOLE WITHOUT THE WRITTEN | COMMENTS:  |      |          | Non-valved, 3/8" HB, Chrome Brass SIZE DWG. NO. REV  40CB400114 A |
| PERMISSION OF LINKTECH LLC IS                                                                                                                            |            |      |          | SCALE: NTS WEIGHT: SHEET LOF L                                    |