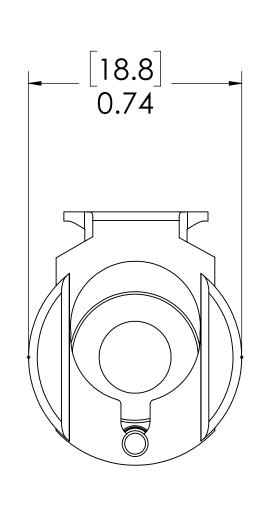

## **FOR REFERENCE ONLY**

NOTES:

1. MATERIAL: BRASS

2. FINISH: CHROME

| UNLESS OTHERWISE SPECIFIED:                                                                                                                              |            | NAME | DATE     | <b>LINKTECH</b>                                                   |
|----------------------------------------------------------------------------------------------------------------------------------------------------------|------------|------|----------|-------------------------------------------------------------------|
| DIMENSIONS ARE IN INCHES<br>TOLERANCES:<br>FRACTIONAL±1/32<br>ANGULAR: MACH±0.5 BEND ±2<br>ONE PLACE DECIMAL ±0.1<br>TWO PLACE DECIMAL ±0.01             | DRAWN      | ER   | 07-31-17 | 4NORDIDE CONTACT                                                  |
|                                                                                                                                                          | CHECKED    | HRC  | 05-21-12 | PART NO:                                                          |
|                                                                                                                                                          | ENG APPR.  | HRC  | 7/18/18  | 40CB-S2-06                                                        |
| THREE PLACE DECIMAL ±0.005<br>TWO PLACE DUAL (mm) [±0.12]                                                                                                | MFG APPR.  | BDB  | 7/18/18  | DESCRIPTION:                                                      |
| PROPRIETARY AND CONFIDENTIAL                                                                                                                             | PRODUCTION | LS   | 7/18/18  | LinkTech 40CB Series Straight Female,                             |
| THE INFORMATION CONTAINED IN THIS DRAWING IS THE SOLE PROPERTY OF LINKTECH LLC. ANY REPRODUCTION OR DISCLOSURE IN PART OR AS A WHOLE WITHOUT THE WRITTEN | COMMENTS:  |      |          | Non-valved, 3/8" HB, Chrome Brass SIZE DWG. NO. REV  40CB400114 A |
| PERMISSION OF LINKTECH LLC IS                                                                                                                            |            |      |          | SCALE: NTS WEIGHT: SHEET LOF L                                    |