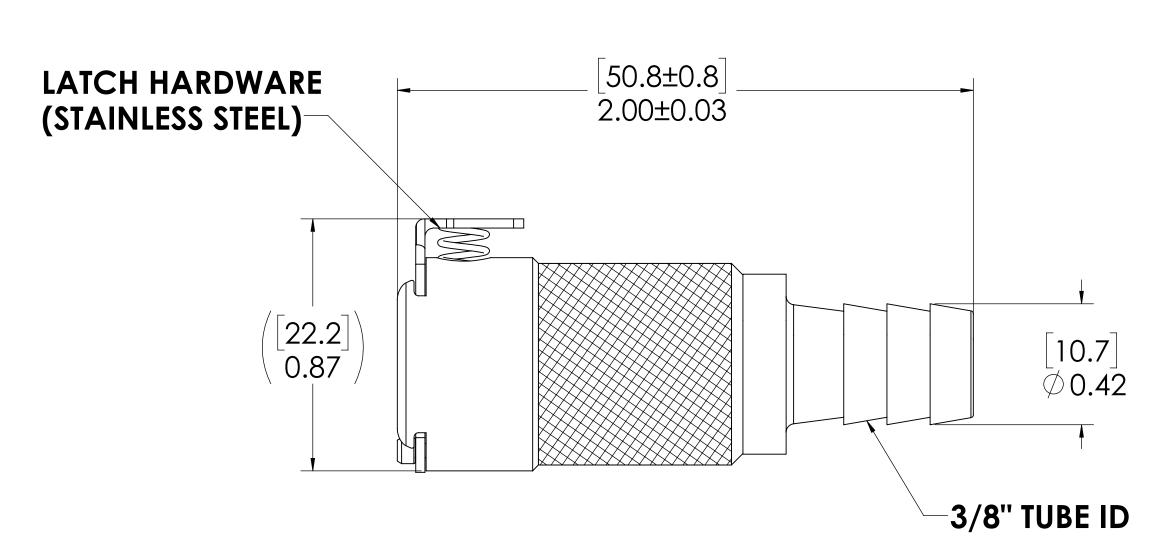

## **FOR REFERENCE ONLY**

NOTES:

1. MATERIAL: BRASS

2. FINISH: CHROME

| UNLESS OTHERWISE SPECIFIED:                                                                                                                              |            | NAME | DATE     | <b>LINKTECH</b>                                                   |
|----------------------------------------------------------------------------------------------------------------------------------------------------------|------------|------|----------|-------------------------------------------------------------------|
| DIMENSIONS ARE IN INCHES<br>TOLERANCES:<br>FRACTIONAL±1/32<br>ANGULAR: MACH±0.5 BEND ±2<br>ONE PLACE DECIMAL ±0.1<br>TWO PLACE DECIMAL ±0.01             | DRAWN      | ER   | 07-31-17 | 4NORDIDE CONTACT                                                  |
|                                                                                                                                                          | CHECKED    | HRC  | 05-21-12 | PART NO:                                                          |
|                                                                                                                                                          | ENG APPR.  | HRC  | 7/18/18  | 40CB-S2-06                                                        |
| THREE PLACE DECIMAL ±0.005<br>TWO PLACE DUAL (mm) [±0.12]                                                                                                | MFG APPR.  | BDB  | 7/18/18  | DESCRIPTION:                                                      |
| PROPRIETARY AND CONFIDENTIAL                                                                                                                             | PRODUCTION | LS   | 7/18/18  | LinkTech 40CB Series Straight Female,                             |
| THE INFORMATION CONTAINED IN THIS DRAWING IS THE SOLE PROPERTY OF LINKTECH LLC. ANY REPRODUCTION OR DISCLOSURE IN PART OR AS A WHOLE WITHOUT THE WRITTEN | COMMENTS:  |      |          | Non-valved, 3/8" HB, Chrome Brass SIZE DWG. NO. REV  40CB400114 A |
| PERMISSION OF LINKTECH LLC IS                                                                                                                            |            |      |          | SCALE: NTS WEIGHT: SHEET LOF L                                    |